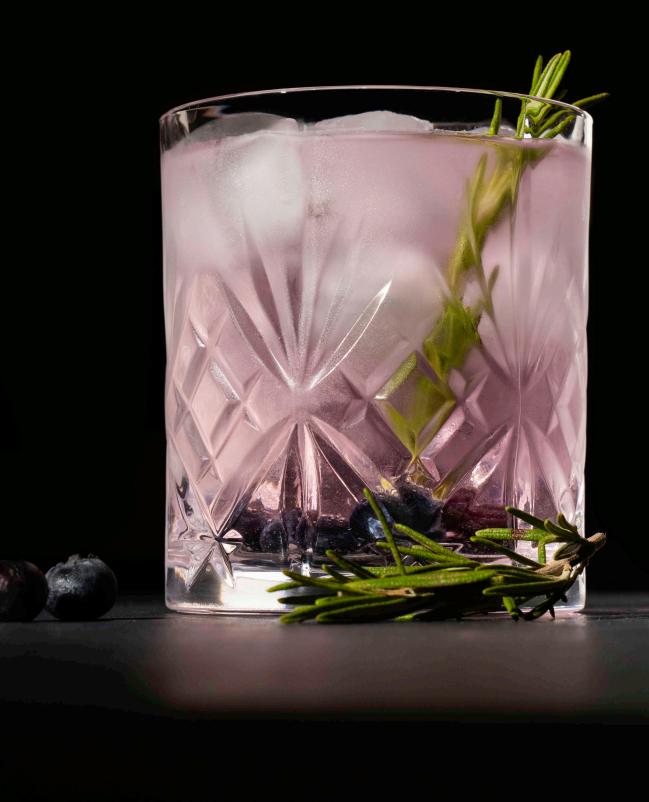

ffer cut glasses, please contact our sales team for details





### 4045.412.ELX - Chatsworth Flute S/2 EAN 8586017256620

volume 160ml - height 222mm - width 70mm Please note that the items in our Chatsworth range are pressed. We also offer cut glasses, please contact our sales team for details





# **4045.812.ELX - Chatsworth Highball S/2** EAN 8586022128448

volume 360ml - height 150mm - width 70mm Please note that the items in our Chatsworth range are pressed. We also offer cut glasses, please contact our sales team for details





#### 4045.502.ELX - Chatsworth Wine S/2 EAN 8586017256637

volume 270ml - height 202mm - width 87mm Please note that the items in our Chatsworth range are pressed. We also offer cut glasses, please contact our sales team for details





### DIAMANTE\*