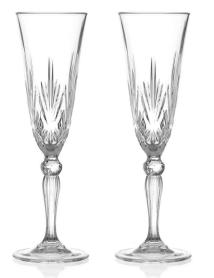

### 4045.412.ELX - Chatsworth Flute S/2 EAN 8586017256620

volume 160ml - height 222mm - width 70mm Please note that the items in our Chatsworth range are pressed. We also offer cut glasses, please contact our sales team for details