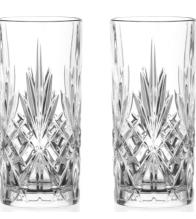

# **4045.812.ELX - Chatsworth Highball S/2** EAN 8586022128448

volume 360ml - height 150mm - width 70mm Please note that the items in our Chatsworth range are pressed. We also offer cut glasses, please contact our sales team for details