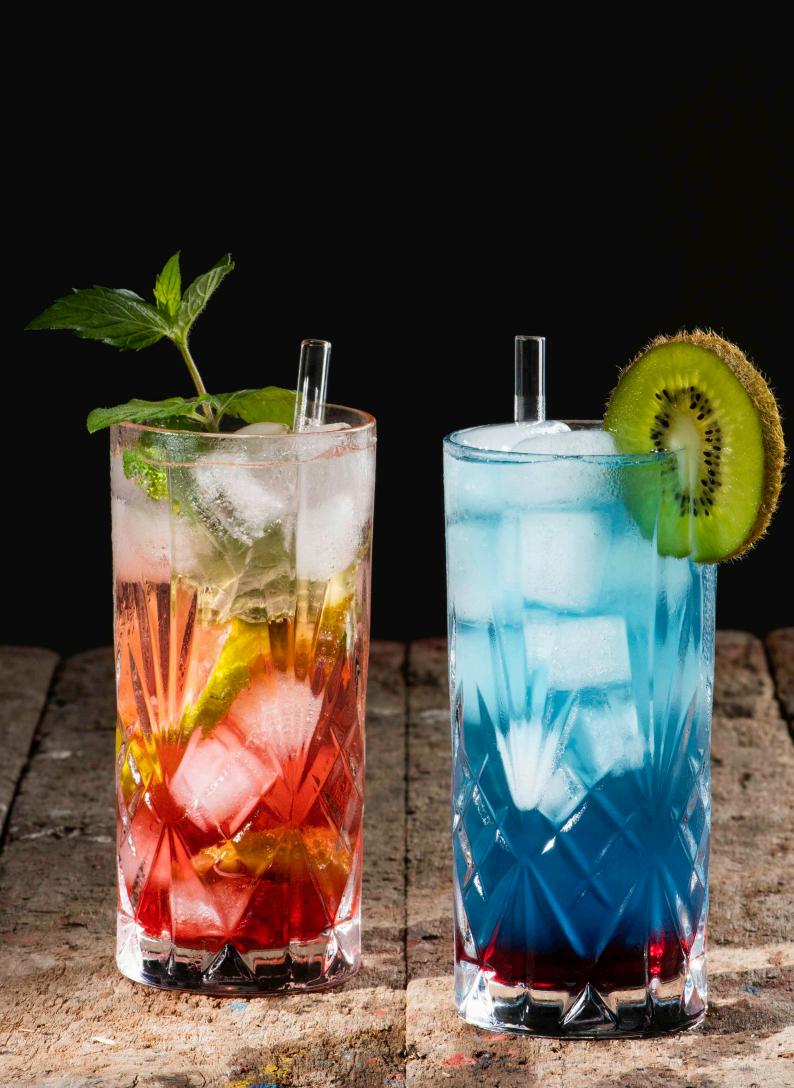

# **4045.812.ELX - Chatsworth Highball S/2** EAN 8586022128448

volume 360ml - height 150mm - width 70mm Please note that the items in our Chatsworth range are pressed. We also offer cut glasses, please contact our sales team for details