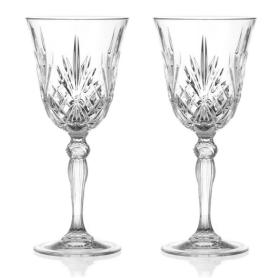

#### 4045.502.ELX - Chatsworth Wine S/2 EAN 8586017256637

volume 270ml - height 202mm - width 87mm Please note that the items in our Chatsworth range are pressed. We also offer cut glasses, please contact our sales team for details