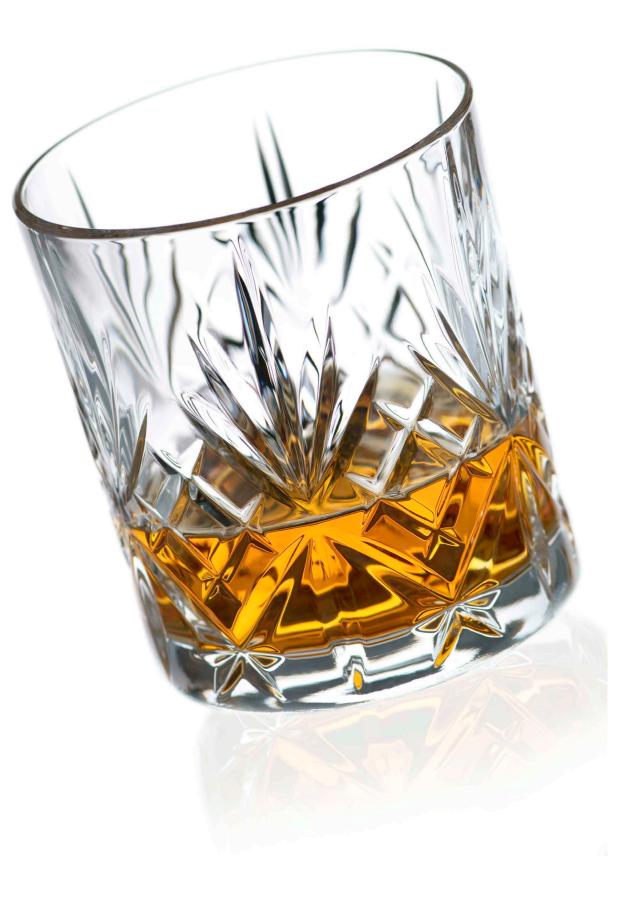

## **4045.832.ELX - Chatsworth Tumbler S/2** EAN 8586017256644

volume 310ml - height 94mm - width 82mm Please note that the items in our Chatsworth range are pressed. We also offer cut glasses, please contact our sales team for details