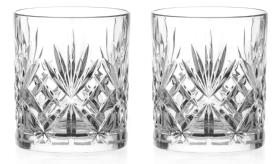

## **4045.832.ELX - Chatsworth Tumbler S/2** EAN 8586017256644

volume 310ml - height 94mm - width 82mm Please note that the items in our Chatsworth range are pressed. We also offer cut glasses, please contact our sales team for details